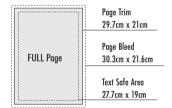

|                    |                    |                   |           |              |        |
| Advertorial Double Page Spread | 110,000         | 2,700       | 2,200               |                    |                    |                   |           |              |        |
| Loose Insert                   | ₹ 10 Per Insert |             |                     | \$ 0.25 Per Insert |                    | € 0.20 Per Insert |           |              |        |
| List Rental                    | ₹ 3 Per Address |             | \$ 0.15 Per Address |                    | € 0.10 Per Address |                   |           |              |        |

Note: Local taxes will be additional as applicable at the time of final billing.

### ADVERTISEMENT SIZES (height x width)









## DIGITAL

### Woodnews E-Flip Magazine

The WoodNews E-Flip mag goes to a qualified database of 1,50,000 professionals pan India. The WoodNews E-Flip mag is the best in class and has interactive features to engage the reader. The E-Flip mag is easy to use on any digital device and has features like live dick on to the Advertiser website and product videos that can be displayed.

| Options       |       | Rates |      |
|---------------|-------|-------|------|
|               | ₹     | \$    | €    |
| FULL PAGE     | 80000 | 1750  | 1400 |
| PRODUCT VIDEO | 50000 | 700   | 600  |

## Web Advertising Rates

| Options (Per Month)             | ₹     | \$   | €    |
|---------------------------------|-------|------|------|
| Top Banner                      | 30000 | 750  | 600  |
|