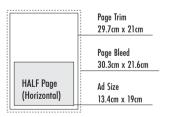

|                    |                    |                   |           |              |        |
| Advertorial Double Page Spread | 110,000         | 2,700       | 2,200               |                    |                    |                   |           |              |        |
| Loose Insert                   | ₹ 10 Per Insert |             |                     | \$ 0.25 Per Insert |                    | € 0.20 Per Insert |           |              |        |
| List Rental                    | ₹ 3 Per Address |             | \$ 0.15 Per Address |                    | € 0.10 Per Address |                   |           |              |        |

Note: Local taxes will be additional as applicable at the time of final billing.

### ADVERTISEMENT SIZES (height x width)









## DIGITAL

### Woodnews E-Flip Magazine

The WoodNews E-Flip mag goes to a qualified database of 1,50,000 professionals pan India. The WoodNews E-Flip mag is the best in class and has interactive features to engage the reader. The E-Flip mag is easy to use on any digital device and has features like live dick on to the Advertiser website and product videos that can be displayed.

| Options       |       | Rates |      |
|---------------|-------|-------|------|
|               | ₹     | \$    | €    |
| FULL PAGE     | 80000 | 1750  | 1400 |
| PRODUCT VIDEO | 50000 | 700   | 600  |

## Web Advertising Rates

| Options (Per Month)             | ₹     | \$   | €    |
|---------------------------------|-------|------|------|
| Top Banner                      | 30000 | 750  | 600  |
| 1s