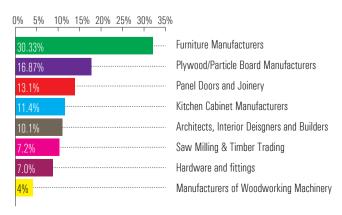

ucation                                                        | Engineered wood & jointing technology                                                         | CNC routers & edge banders; furniture lighting                               |
| Publishing Date *  | 15th Jan 2024                                                  | 15th March 2024                                                | 15th May 2024                                                 | 15th July 2024                                                                       | 15th Sept 2024                                                                                | 15th Nov 2024                                                                |

# The 'Widest Reach' in the Woodworking Industry

### **WoodNews Circulation**



#### **Readership by Profession**



### **Circulation by Region**



# **Advertising Options**

## PRINT

| Options                        | 1 Insertion     |             | 3 Insertions        |                    |                    | 6 Insertions      |           |              |        |
|--------------------------------|-----------------|-------------|---------------------|--------------------|--------------------|-------------------|-----------|--------------|--------|
| Currency                       | ₹               | \$          | €                   | ₹                  | \$                 | €                 | ₹         | \$           | €      |
| Double Page Spread             | 135,500         | 3,125       | 2,500               | 375,000            | 8,450              |