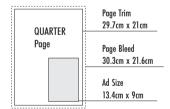

|                    |                    |                   |           |              |        |
| Advertorial Double Page Spread | 110,000         | 2,700       | 2,200               |                    |                    |                   |           |              |        |
| Loose Insert                   | ₹ 10 Per Insert |             |                     | \$ 0.25 Per Insert |                    | € 0.20 Per Insert |           |              |        |
| List Rental                    | ₹ 3 Per Address |             | \$ 0.15 Per Address |                    | € 0.10 Per Address |                   |           |              |        |

Note: Local taxes will be additional as applicable at the time of final billing.

### ADVERTISEMENT SIZES (height x width)









## DIGITAL

### Woodnews E-Flip Magazine

The WoodNews E-Flip mag goes to a qualified database of 1,50,000 professionals pan India. The WoodNews E-Flip mag is the best in class and has interactive features to engage the reader. The E-Flip mag is easy to use on any digital device and has features like live dick on to the Advertiser website and product videos that can be displayed.

| Options       |       | Rates |      |
|---------------|-------|-------|------|
|               | ₹     | \$    | €    |
| FULL PAGE     | 80000 | 1750  | 1400 |
| PRODUCT VIDEO | 50000 | 700   | 600  |

## Web Advertising Rates

| Options (Per Month)             | ₹     | \$   | €    |
|---------------------------------|-------|------|------|
| Top Banner                      | 30000 | 750  | 600  |
| 1st Ti