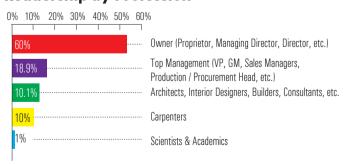

| Engineered wood & jointing technology                                                         | CNC routers & edge banders; furniture lighting                               |
| Publishing Date *  | 15th Jan 2024                                                  | 15th March 2024                                                | 15th May 2024                                                 | 15th July 2024                                                                       | 15th Sept 2024                                                                                | 15th Nov 2024                                                                |

# The 'Widest Reach' in the Woodworking Industry

### **WoodNews Circulation**



#### **Readership by Profession**



### **Circulation by Region**



# **Advertising Options**

## PRINT

| Options                        | 1 Insertion     |             | 3 Insertions        |                    |                    | 6 Insertions      |           |              |        |
|--------------------------------|-----------------|-------------|---------------------|--------------------|--------------------|-------------------|-----------|--------------|--------|
| Currency                       | ₹               | \$          | €                   | ₹                  | \$                 | €                 | ₹         | \$           | €      |
| Double Page Spread             | 135,500         | 3,125       | 2,500               | 375,000            | 8,450              | 6,750             | 660,000   | 15,0