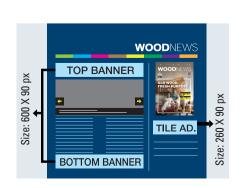

## Web Advertising Rates

| Options (Per Month)             | ₹     | \$   | €    |
|---------------------------------|-------|------|------|
| Top Banner                      | 30000 | 750  | 600  |
| 1st Tile Advertisement          | 20000 | 500  | 400  |
| 2nd Tile Advertisement          | 15000 | 375  | 300  |
| 3rd Tile Advertisement          | 10000 | 250  | 200  |
| 4th Tile Advertisement          | 5000  | 125  | 100  |
| Bottom Banner                   | 15000 | 375  | 300  |
| Email Blast (Per address)       | 3     | 0.15 | 0.10 |
| e-Advertorial with profile page | 75000 | 1875 | 1500 |