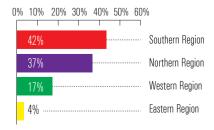

eered wood & jointing technology                                                         | CNC routers & edge banders; furniture lighting                               |
| Publishing Date *  | 15th Jan 2024                                                  | 15th March 2024                                                | 15th May 2024                                                 | 15th July 2024                                                                       | 15th Sept 2024                                                                                | 15th Nov 2024                                                                |

# The 'Widest Reach' in the Woodworking Industry

### **WoodNews Circulation**



#### **Readership by Profession**



### **Circulation by Region**



# **Advertising Options**

## PRINT

| Options                        | 1 Insertion     |             | 3 Insertions        |                    |                    | 6 Insertions      |           |              |        |
|--------------------------------|-----------------|-------------|---------------------|--------------------|--------------------|-------------------|-----------|--------------|--------|
| Currency                       | ₹               | \$          | €                   | ₹                  | \$                 | €                 | ₹         | \$           | €      |
| Double Page Spread             | 135,500         | 3,125       | 2,500               | 375,000            | 8,450              | 6,750             | 660,000   | 15,000       | 12,000 |
| Full Page