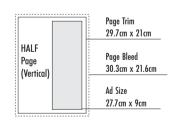

|                    |                    |                   |           |              |        |
| Advertorial Double Page Spread | 110,000         | 2,700       | 2,200               |                    |                    |                   |           |              |        |
| Loose Insert                   | ₹ 10 Per Insert |             |                     | \$ 0.25 Per Insert |                    | € 0.20 Per Insert |           |              |        |
| List Rental                    | ₹ 3 Per Address |             | \$ 0.15 Per Address |                    | € 0.10 Per Address |                   |           |              |        |

Note: Local taxes will be additional as applicable at the time of final billing.

### ADVERTISEMENT SIZES (height x width)









## DIGITAL

### Woodnews E-Flip Magazine

The WoodNews E-Flip mag goes to a qualified database of 1,50,000 professionals pan India. The WoodNews E-Flip mag is the best in class and has interactive features to engage the reader. The E-Flip mag is easy to use on any digital device and has features like live dick on to the Advertiser website and product videos that can be displayed.

| Options       |       | Rates |      |
|---------------|-------|-------|------|
|               | ₹     | \$    | €    |
| FULL PAGE     | 80000 | 1750  | 1400 |
| PRODUCT VIDEO | 50000 | 700   | 600  |

## Web Advertising Rates

| Options (Per Month)             | ₹     | \$   | €    |
|---------------------------------|-------|------|------|
| Top Banner                      | 30000 | 750  | 600  |
| 1st